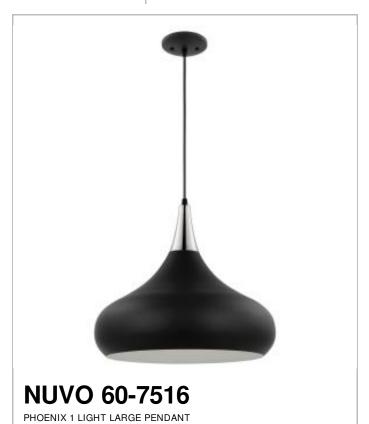

## SATCO NUVO

Project Name

Location

Prepared By

| M    | ~ |    | _ |
|------|---|----|---|
| I NI | u | ЦH | - |

www] 11-20-2023 01:02:4

| General                   |                               |  |
|---------------------------|-------------------------------|--|
| Status                    | Discontinued                  |  |
| Collection                | Phoenix                       |  |
| Finish                    | Matte Black / Polished Nickel |  |
| Style                     | Mid-Century Modern            |  |
| Number of Lamps           | 1                             |  |
| Height (in.)              | 16.125                        |  |
| Width (in.)               | 18                            |  |
| Indoor or Outdoor Fixture | Indoor                        |  |