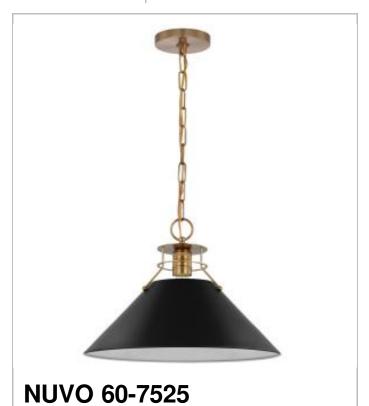

## Notes

OUTPOST 1 LIGHT LARGE PENDANT

www] 11-20-2023 01:02:4

| General                   |                               |
|---------------------------|-------------------------------|
| Status                    | Active                        |
| Collection                | Outpost                       |
| Finish                    | Matte Black / Burnished Brass |
| Style                     | Mid-Century Modern            |
| Number of Lamps           | 1                             |
| Height (in.)              | 11.625                        |
| Width (in.)               | 16.5                          |
| Indoor or Outdoor Fixture | Indoor                        |