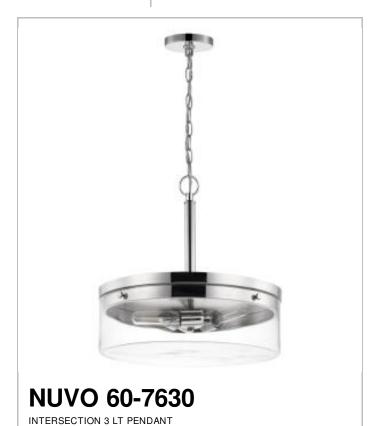

## SATCO NUVO

Project Name

Location

Prepared By

## Notes

| General                   | General         |   |
|---------------------------|-----------------|---|
| Status                    | Active          |   |
| Collection                | Intersection    |   |
| Finish                    | Polished Nickel |   |
| Style                     | Industrial Chic | _ |
| Number of Lamps           | 3               | _ |
| Height (in.)              | 17              | _ |
| Width (in.)               | 17              |   |
| Indoor or Outdoor Fixture | Indoor          |   |

| Specifications    |               |  |
|-------------------|---------------|--|
| Base              | Medium        |  |
| Bulb Type         | Incandescent  |  |
| Max Wattage       | 60W           |  |
| Voltage           | 120V          |  |
| Bulb Included     | No            |  |
| Glass Description | Clear         |  |
| Weight (lb.)      | 14.06         |  |
| Sloped Ceiling    | Yes           |  |
| Fixture Type      | Pendant       |  |
| Fixture Material  | Steel / Glass |  |

|  | Dimensions                          |        |
|--|-------------------------------------|--------|
|  | Back Plate or Canopy Height (in.)   | 0.875  |
|  | Back Plate or Canopy Diameter (in.) | 4.875  |
|  | Chain Length                        | 48 in. |