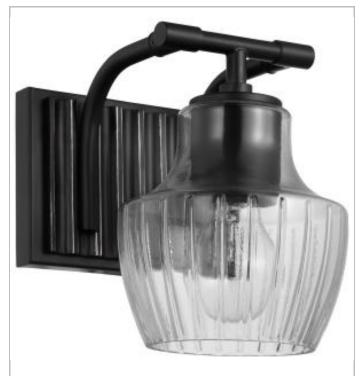

## **NUVO 60-7701**

DESTIN 1LT VANITY

Notes

| General                   |                        |
|---------------------------|------------------------|
| Status                    | Active                 |
| Collection                | Destin                 |
| Finish                    | Black / Silver Accents |
| Style                     | Contemporary           |
| Number of Lamps           | 1                      |
| Height (in.)              | 7.625                  |
| Width (in.)               | 6.25                   |
| Extension (in.)           | 7.625                  |
| Indoor or Outdoor Fixture | Indoor                 |

| Specifications       |              |  |
|----------------------|--------------|--|
| Base                 | Medium       |  |
| Bulb Type            | Incandescent |  |
| Max Wattage          | 60W          |  |
| Photocell or Sensor  | No           |  |
| Bulb Included        | No           |  |
| Glass Description    | Clear Ribbed |  |
| Weight (lb.)         | 2.64         |  |
| Sloped Ceiling       | No           |  |
| Up/Down Installation | Down         |  |
| Fixture Type         | Vanity       |  |
| Fixture Material     | Steel        |  |