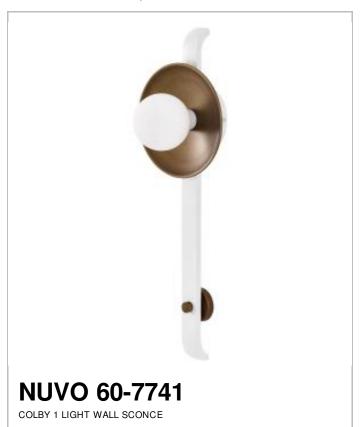

## Notes

| General                             |                |
|-------------------------------------|----------------|
| Status                              | Active         |
| Collection                          | Colby          |
| Finish                              | Matte White    |
| Style                               | Transitional   |
| Number of Lamps                     | 1              |
| Height (in.)                        | 24             |
| Width (in.)                         | 8.13           |
| Extension (in.)                     | 6              |
| Indoor or Outdoor Fixture           | Indoor         |
| Specifications                      |                |
| Base                                | G9 Double Loop |
| Bulb Type                           | Incandescent   |
| Max Wattage                         | 60W            |
| Voltage                             | 120V           |
| Bulb Included                       | No             |
| Glass Description                   | Frost          |
| Weight (lb.)                        | 2.86           |
| Fixture Shape                       | Linear         |
| Fixture Type                        | Wall Sconce    |
| Fixture Material                    | Steel          |
| Dimensions                          |                |
|                                     |                |
| Back Plate or Canopy Diameter (in.) | 4.75           |
| Back Plate or Canopy Diameter       | 4.75<br>6.5    |