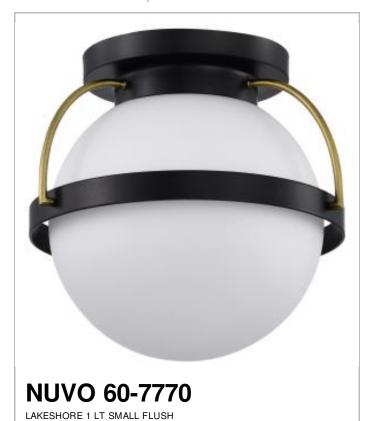

## Notes

3 44 00 0000 04 00 4

| General                   |              |
|---------------------------|--------------|
| Status                    | Active       |
| Collection                | Lakeshore    |
| Finish                    | Matte Black  |
| Style                     | Transitional |
| Number of Lamps           | 1            |
| Height (in.)              | 9.13         |
| Width (in.)               | 10           |
| Indoor or Outdoor Fixture | Indoor       |

| Specifications    |              |
|-------------------|--------------|
| Base              | Medium       |
| Bulb Type         | Incandescent |
| Max Wattage       | 60W          |
| Voltage           | 120V         |
| Bulb Included     | No           |
| Glass Description | White Opal   |
| Weight (lb.)      | 3.08         |
| Sloped Ceiling    | Yes          |
| Fixture Shape     | Sphere       |
| Fixture Type      | Flush Mount  |
| Fixture Material  | Steel        |