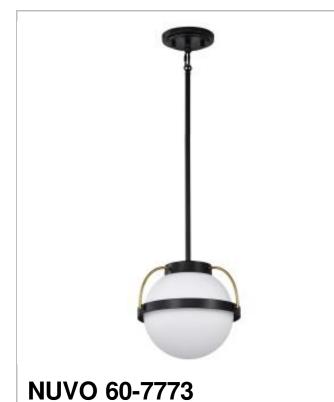

## SATCO' NUVO

Project Name

Location

Prepared By

LAKESHORE 1 LT SMALL PENDANT

Notes

General Status Active Collection Lakeshore Finish Matte Black Style Transitional Number of Lamps 1 Height (in.) 8.88 Width (in.) 10 Indoor or Outdoor Fixture Indoor

## Specifications

| Base              | Medium       |
|-------------------|--------------|
| Bulb Type         | Incandescent |
| Max Wattage       | 60W          |
| Voltage           | 120V         |
| Bulb Included     | No           |
| Glass Description | White Opal   |
| Weight (lb.)      | 4.6          |
| Sloped Ceiling    | Yes          |
| Fixture Shape     | Sphere       |
| Fixture Type      | Pendant      |
| Fixture Material  | Steel        |
| Dimensions        |              |

## Dimensions Back Plate or Canopy Height (in.)

| Back Plate or Canopy Height (in.)   | 4      |
|-------------------------------------|--------|
| Back Plate or Canopy Diameter (in.) | 5      |
| Stem Length                         | 36 in. |