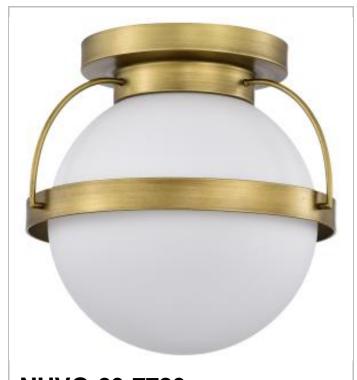

## **NUVO 60-7780**

LAKESHORE 1 LT SMALL FLUSH

## Notes

| General                   |               |
|---------------------------|---------------|
| Status                    | Active        |
| Collection                | Lakeshore     |
| Finish                    | Natural Brass |
| Style                     | Transitional  |
| Number of Lamps           | 1             |
| Height (in.)              | 9.13          |
| Width (in.)               | 10            |
| Indoor or Outdoor Fixture | Indoor        |