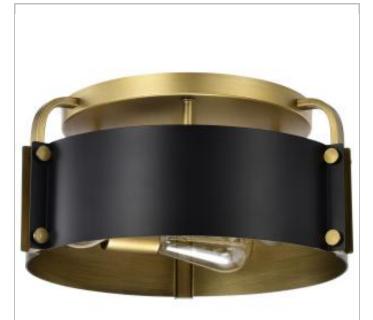

## **NUVO 60-7840**

ALTOS 3 LIGHT 14" SEMI FLUSH

## Notes

| General                   |              |
|---------------------------|--------------|
| Status                    | Active       |
| Collection                | Altos        |
| Finish                    | Matte Black  |
| Style                     | Transitional |
| Number of Lamps           | 3            |
| Height (in.)              | 6.5          |
| Width (in.)               | 14           |
| Indoor or Outdoor Fixture | Indoor       |

| Specifications   |                  |
|------------------|------------------|
| Base             | Medium           |
| Bulb Type        | Incandescent     |
| Max Wattage      | 60W              |
| Voltage          | 120V             |
| Bulb Included    | No               |
| Weight (lb.)     | 5.1              |
| Fixture Shape    | Cylinder         |
| Fixture Type     | Semi Flush Mount |
| Fixture Material | Steel            |