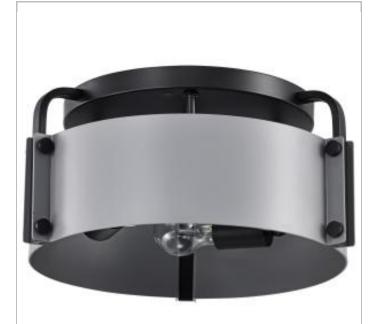

## **NUVO 60-7850**

ALTOS 3 LIGHT 14" SEMI FLUSH

## Notes

| General                   |              |
|---------------------------|--------------|
| Status                    | Active       |
| Collection                | Altos        |
| Finish                    | Matte Gray   |
| Style                     | Transitional |
| Number of Lamps           | 3            |
| Height (in.)              | 6.5          |
| Width (in.)               | 14           |
| Indoor or Outdoor Fixture | Indoor       |

| Specifications   |                  |
|------------------|------------------|
| Base             | Medium           |
| Bulb Type        | Incandescent     |
| Max Wattage      | 60W              |
| Voltage          | 120V             |
| Bulb Included    | No               |
| Weight (lb.)     | 5.1              |
| Fixture Shape    | Cylinder         |
| Fixture Type     | Semi Flush Mount |
| Fixture Material | Steel            |