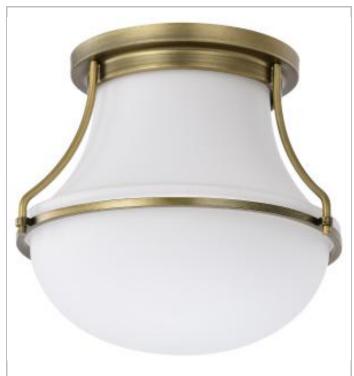

## **NUVO 60-7860**

VALDORA 1 LIGHT 10" FLUSH

## Notes

| General                   |               |
|---------------------------|---------------|
| Status                    | Active        |
| Collection                | Valdora       |
| Finish                    | Natural Brass |
| Style                     | Vintage       |
| Number of Lamps           | 1             |
| Height (in.)              | 9             |
| Width (in.)               | 10.38         |
| Indoor or Outdoor Fixture | Indoor        |

| Specifications    |              |
|-------------------|--------------|
| Base              | Medium       |
| Bulb Type         | Incandescent |
| Max Wattage       | 60W          |
| Voltage           | 120V         |
| Bulb Included     | No           |
| Glass Description | White Opal   |
| Weight (lb.)      | 3.96         |
| Sloped Ceiling    | Yes          |
| Fixture Shape     | Schoolhouse  |
| Fixture Type      | Flush Mount  |
| Fixture Material  | Steel        |