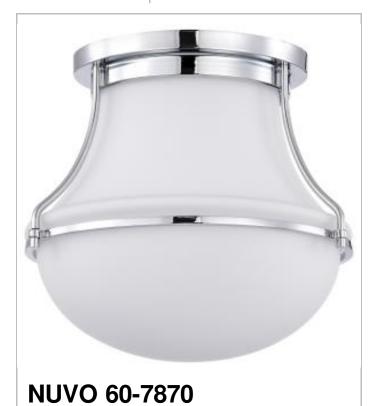

## Notes

VALDORA 1 LIGHT 10" FLUSH

www] 11-20-2023 01:02:4

| General                   |                 |
|---------------------------|-----------------|
| Status                    | Active          |
| Collection                | Valdora         |
| Finish                    | Polished Nickel |
| Style                     | Vintage         |
| Number of Lamps           | 1               |
| Height (in.)              | 9               |
| Width (in.)               | 10.38           |
| Indoor or Outdoor Fixture | Indoor          |

| Specifications    |              |
|-------------------|--------------|
| Base              | Medium       |
| Bulb Type         | Incandescent |
| Max Wattage       | 60W          |
| Voltage           | 120V         |
| Bulb Included     | No           |
| Glass Description | White Opal   |
| Weight (lb.)      | 3.96         |
| Sloped Ceiling    | Yes          |
| Fixture Shape     | Schoolhouse  |
| Fixture Type      | Flush Mount  |
| Fixture Material  | Steel        |