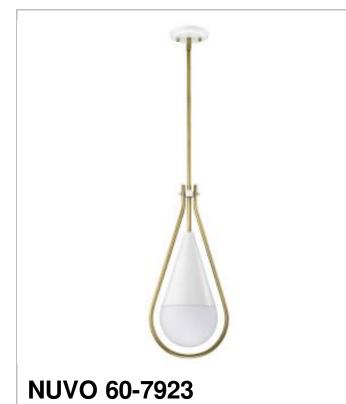

## SATCO" NUVO"

Project Name

Location

Prepared By

ADMIRAL 1 LIGHT 10" PENDANT

Notes

[www] 11-20-2023 01:02:44

| General                                |                |
|----------------------------------------|----------------|
| Status                                 | Active         |
| Collection                             | Admiral        |
| Finish                                 | Matte White    |
| Style                                  | Contemporary   |
| Number of Lamps                        | 1              |
| Height (in.)                           | 21.5           |
| Width (in.)                            | 10             |
| Indoor or Outdoor Fixture              | Indoor         |
| Specifications                         |                |
| Base                                   | Medium         |
| Bulb Type                              | Incandescent   |
| Max Wattage                            | 60W            |
| Voltage                                | 120V           |
| Bulb Included                          | No             |
| Glass Description                      | White Opal     |
| Weight (lb.)                           | 5.72           |
| Sloped Ceiling                         | Yes            |
| Fixture Shape                          | Teardrop       |
| Fixture Type                           | Pendant        |
| Fixture Material                       | Steel          |
| Dimensions                             |                |
| Back Plate or Canopy Height (in.)      | 3              |
| Back Plate or Canopy Diameter<br>(in.) | 5.5            |
| Stem Length                            | 36 in.         |
| Compliance                             |                |
| Safety Listing                         | cULus - Listed |
| Location Rating                        | Damp           |
| Energy Star                            | No             |
| DLC Approved                           | No             |