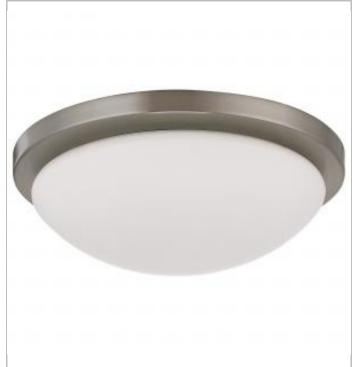

## NUVO 62-1842

LED BUTTON BN 11" FLUSH

Notes

| Active                                 |
|----------------------------------------|
| Button                                 |
| Brushed Nickel                         |
| 18W                                    |
| Contemporary                           |
| 3000K/4000K/5000K                      |
| Soft White to Natural Light            |
| 11                                     |
| 3.88                                   |
| Indoor                                 |
|                                        |
| LED                                    |
| 90                                     |
| 1500L/1700L/1600L                      |
| 50000                                  |
| 120V                                   |
| Yes-Dimmable                           |
| Frost                                  |
| 2.51                                   |
| Yes                                    |
| Round                                  |
| Steel                                  |
| Flush Mount                            |
| -20C (-4F) to +40C (+104F)             |
|                                        |
| cETLus - Listed                        |
| Damp                                   |
| Ceiling                                |
| No                                     |
| No                                     |
| T20 Exempt - Fixtures Not<br>Regulated |
| Lawful for sale in California          |
| Lawful for sale                        |
| Lead                                   |
| Yes                                    |
| Yes                                    |
| LED_Fixture                            |
|                                        |