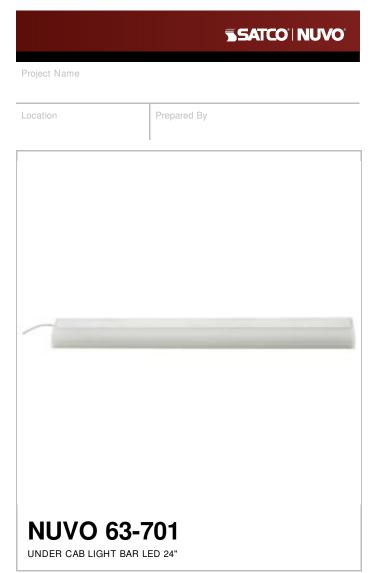

Notes

[www] 11-20-2023 01:02:4

| General                   |                                                                              |
|---------------------------|------------------------------------------------------------------------------|
| Status                    | Active                                                                       |
| Finish                    | White                                                                        |
| Wattage                   | 13.5W                                                                        |
| Style                     | Utility                                                                      |
| CCT (Kelvin)              | 3000K                                                                        |
| Color Temperature         | Warm White                                                                   |
| Length (in.)              | 24                                                                           |
| Width (in.)               | 2.6                                                                          |
| Height (in.)              | 0.75                                                                         |
| Indoor or Outdoor Fixture | Indoor                                                                       |
| Smart Product Info        |                                                                              |
| IOT Enabled               | No                                                                           |
| Specifications            |                                                                              |
| Technology                | LED                                                                          |
| CRI                       | 80                                                                           |
| Lumen Output              | 1050L                                                                        |
| Rated Hours               | 50000                                                                        |
| Voltage                   | 120V                                                                         |
| Dimmable                  | Non-Dimmable                                                                 |
| Weight (lb.)              | 0.8                                                                          |
| Sloped Ceiling            | No                                                                           |
| Fixture Material          | Aluminum / Polycarbonate (PC)                                                |
| Fixture Type              | Under Cabinet                                                                |
| Operating Temperature     | -20C (-4F) to +45C (+113F)                                                   |
| Dimensions                |                                                                              |
| Wire Length               | 59 in.                                                                       |
| Compliance                |                                                                              |
| Safety Listing            | cETLus - Listed                                                              |
| Location Rating           | Damp                                                                         |
| Energy Star               | No                                                                           |
| DLC Approved              | No                                                                           |
| CA T20 / T24 Rationale    | T24 Non-Compliant - Non-<br>Dimmable; T20 Exempt - Fixtures<br>Not Regulated |
| California Status         | Lawful for sale in California                                                |
| Title 20 / 24 Status      | Lawful for sale                                                              |
| California Prop 65        | Lead                                                                         |
| RoHS Compliant            | Yes                                                                          |
| FCC Compliant             | Yes                                                                          |
| SDS Sheet                 | LED_Fixture                                                                  |
| Additional Information    |                                                                              |
| Includes                  | Wood Screws and 2 White Foam<br>Adhesive Mounting Strips                     |
|                           |                                                                              |