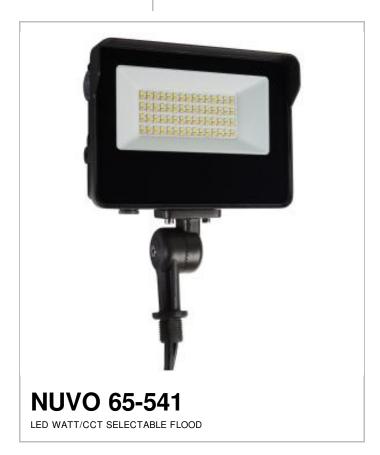

## SATCO NUVO

Project Name

Location

Prepared By

| IN. |             |    | _ |
|-----|-------------|----|---|
| - 1 | <b>(O</b> ) | ЦH | 5 |

[www] 11-20-2023 01:02:

| General                                                                                                                 |                                                                                                                                        |
|-------------------------------------------------------------------------------------------------------------------------|----------------------------------------------------------------------------------------------------------------------------------------|
| Status                                                                                                                  | Active                                                                                                                                 |
| Fixture Type                                                                                                            | Flood Light                                                                                                                            |
| Finish                                                                                                                  | Bronze                                                                                                                                 |
| Wattage                                                                                                                 | 15W/25W/35W                                                                                                                            |
| Lumen Output                                                                                                            | 1800L-4900L                                                                                                                            |
| CCT (Kelvin)                                                                                                            | 3000K/4000K/5000K                                                                                                                      |
| Temperature                                                                                                             | Warm to Cool White                                                                                                                     |
| IP Rating                                                                                                               | IP66                                                                                                                                   |
| Indoor or Outdoor Fixture                                                                                               | Outdoor                                                                                                                                |
| Specifications                                                                                                          |                                                                                                                                        |
| Technology                                                                                                              | LED                                                                                                                                    |
| CRI                                                                                                                     | 80                                                                                                                                     |
| Voltage                                                                                                                 | 120V-347V                                                                                                                              |
| Beam Angle                                                                                                              | 150x135                                                                                                                                |
| Rated Hours                                                                                                             | 50000                                                                                                                                  |
| Operating Temperature                                                                                                   | -30C (-22F) to +45C (+113F)                                                                                                            |
| Dimmable                                                                                                                | Yes-Dimmable                                                                                                                           |
| Dimming Note                                                                                                            | 0-10V Dimming Only                                                                                                                     |
| Photocell or Sensor                                                                                                     | Has Photocell                                                                                                                          |
| Lens Material                                                                                                           | Tempered Glass                                                                                                                         |
| Surge Protection                                                                                                        | Built-in surge protection - 4KV                                                                                                        |
| Weight (lb.)                                                                                                            | 1.14                                                                                                                                   |
| Material                                                                                                                | Die-cast Aluminum                                                                                                                      |
| Dimensions                                                                                                              |                                                                                                                                        |
| Height (in.)                                                                                                            | 2.44                                                                                                                                   |
| Width (in.)                                                                                                             | 9.91                                                                                                                                   |
| Length (in.)                                                                                                            | 7.24                                                                                                                                   |
| Compliance                                                                                                              |                                                                                                                                        |
| Safety Listing                                                                                                          | cULus                                                                                                                                  |
| Location Rating                                                                                                         | Wet                                                                                                                                    |
| Energy Star                                                                                                             | No                                                                                                                                     |
| DLC Approved                                                                                                            | Yes                                                                                                                                    |
| DLC ID                                                                                                                  |                                                                                                                                        |
| DEG ID                                                                                                                  |                                                                                                                                        |
| CA T20 / T24 Rationale                                                                                                  | S-YAZ2QI T20 Exempt - Fixtures Not Regulated                                                                                           |
| CA T20 / T24 Rationale California Status                                                                                |                                                                                                                                        |
|                                                                                                                         | T20 Exempt - Fixtures Not<br>Regulated                                                                                                 |
| California Status Title 20 / 24 Status                                                                                  | T20 Exempt - Fixtures Not<br>Regulated<br>Lawful for sale in California<br>Lawful for sale                                             |
| California Status Title 20 / 24 Status California Prop 65                                                               | T20 Exempt - Fixtures Not<br>Regulated<br>Lawful for sale in California                                                                |
| California Status Title 20 / 24 Status California Prop 65 RoHS Compliant                                                | T20 Exempt - Fixtures Not Regulated Lawful for sale in California Lawful for sale Lead                                                 |
| California Status Title 20 / 24 Status California Prop 65                                                               | T20 Exempt - Fixtures Not Regulated Lawful for sale in California Lawful for sale Lead Yes                                             |
| California Status Title 20 / 24 Status California Prop 65 RoHS Compliant FCC Compliant SDS Sheet                        | T20 Exempt - Fixtures Not Regulated Lawful for sale in California Lawful for sale Lead Yes Yes                                         |
| California Status Title 20 / 24 Status California Prop 65 RoHS Compliant FCC Compliant SDS Sheet Additional Information | T20 Exempt - Fixtures Not Regulated Lawful for sale in California Lawful for sale Lead Yes Yes LED_Fixture                             |
| California Status Title 20 / 24 Status California Prop 65 RoHS Compliant FCC Compliant SDS Sheet                        | T20 Exempt - Fixtures Not Regulated Lawful for sale in California Lawful for sale Lead Yes Yes LED_Fixture  NEMA Distribution: 7V x 7H |
| California Status Title 20 / 24 Status California Prop 65 RoHS Compliant FCC Compliant SDS Sheet Additional Information | T20 Exempt - Fixtures Not Regulated Lawful for sale in California Lawful for sale Lead Yes Yes LED_Fixture                             |