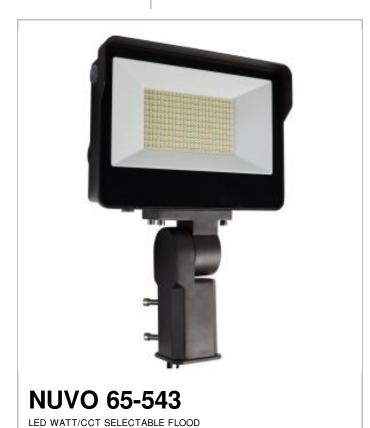

## SATCO NUVO

Project Name

Location

Prepared By

| M   | ~ |    | _ |
|-----|---|----|---|
| I N | u | ЦH | - |

www] 11-20-2023 01:02:4

| General                   |                                                     |
|---------------------------|-----------------------------------------------------|
| Status                    | Active                                              |
| Fixture Type              | Flood Light                                         |
| Finish                    | Bronze                                              |
| Wattage                   | 100W/125W/150W                                      |
| Lumen Output              | 12000L-21000L                                       |
| CCT (Kelvin)              | 3000K/4000K/5000K                                   |
| Temperature               | Warm to Cool White                                  |
| IP Rating                 | IP66                                                |
| Indoor or Outdoor Fixture | Outdoor                                             |
| Specifications            |                                                     |
| Technology                | LED                                                 |
| CRI                       | 80                                                  |
| Voltage                   | 120V-347V                                           |
| Beam Angle                | 150x140                                             |
| Rated Hours               | 50000                                               |
| Operating Temperature     | -30C (-22F) to +45C (+113F)                         |
| Dimmable                  | Yes-Dimmable                                        |
| Dimming Note              | 0-10V Dimming Only                                  |
| Photocell or Sensor       | Has Photocell                                       |
| Lens Material             | Tempered Glass                                      |
| Surge Protection          | Built-in surge protection - 6KV                     |
| Weight (lb.)              | 4.74                                                |
| Material                  | Die-cast Aluminum                                   |
| Dimensions                |                                                     |
| Height (in.)              | 3.86                                                |
| Width (in.)               | 16.84                                               |
| Length (in.)              | 11.61                                               |
| Compliance                |                                                     |
| Safety Listing            | cULus                                               |
| Location Rating           | Wet                                                 |
| Energy Star               | No                                                  |
| DLC Approved              | Yes                                                 |
| DLC ID                    | S-O8YIEL                                            |
| CA T20 / T24 Rationale    | T20 Exempt - Fixtures Not Regulated                 |
| California Status         | Lawful for sale in California                       |
| Title 20 / 24 Status      | Lawful for sale                                     |
| California Prop 65        | Lead                                                |
| RoHS Compliant            | Yes                                                 |
| FCC Compliant             | Yes                                                 |
| SDS Sheet                 | LED_Fixture                                         |
| Additional Information    |                                                     |
| Specification Note        | NEMA Distribution: 7V x 7H                          |
| Installation Notes        | Height will change with different mounting options. |
|                           |                                                     |