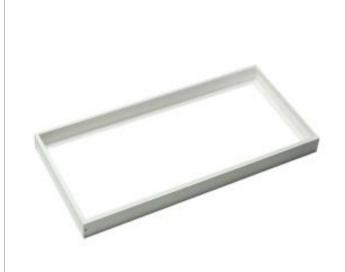

## NUVO 65-599

2X4 BACKLIT PANEL FRAME KIT

Notes

[www] 01-15-2024 02:40:

For More Information Visit: <u>https://www.satco.com/</u>