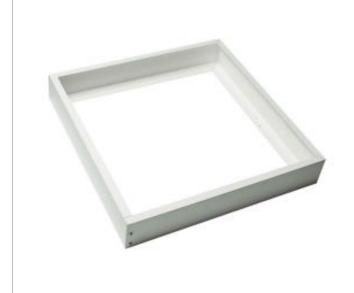

## SATCO' NUVO

Project Name

Location

Prepared By



| General                |                                                                                                 |
|------------------------|-------------------------------------------------------------------------------------------------|
| Status                 | Active                                                                                          |
| Length (in.)           | 23.97                                                                                           |
| Width (in.)            | 24.01                                                                                           |
| Height (in.)           | 2.4                                                                                             |
| Finish                 | White