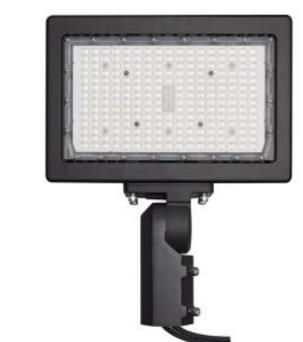

## SATCO" NUVO"

Project Name

Location

Prepared By

NUVO 65-620R1

150W LED FLOOD LIGHT

Notes

[www] 11-20-2023 01:02:45

| Status                    | Active                                 |
|---------------------------|----------------------------------------|
| Fixture Type              | Flood Light                            |
| Finish                    | Bronze                                 |
| Wattage                   | 150W                                   |
| Lumen Output              | 20250L                                 |
| CCT (Kelvin)              | 5000K                                  |
| Temperature               | Natural Light                          |
| IP Rating                 | IP65                                   |
| Indoor or Outdoor Fixture | Outdoor                                |
| Specifications            |                                        |
| Technology                | LED                                    |
| CRI                       | 80+                                    |
| Voltage                   | 120V-347V                              |
| Beam Angle                | 150                                    |
| Rated Hours               | 50000                                  |
| Operating Temperature     | -40C (-40F) to +50C (+122F)            |
| Dimmable                  | Yes-Dimmable                           |
| Dimming Note              | 1-10V Dimming Only                     |
| Lens Material             | Polycarbonate (PC)                     |
| Surge Protection          | Built-in surge protection - 6KV        |
| Weight (lb.)              | 15.65                                  |
| Material                  | Die-cast Aluminum                      |
| Dimensions                |                                        |
| Height (in.)              | 2.83                                   |
| Width (in.)               | 9.44                                   |
| Length (in.)              | 17.36                                  |
| Compliance                |                                        |
| Safety Listing            | cULus - Listed                         |
| Location Rating           | Wet                                    |
| Energy Star               | No                                     |
| DLC Approved              | Yes                                    |
| DLC ID                    | S-PYBT47                               |
| IC Rated                  | Yes                                    |
| CA T20 / T24 Rationale    | T20 Exempt - Fixtures Not<br>Regulated |
| California Status         | Lawful for sale in California          |
| Title 20 / 24 Status      | Lawful for sale                        |
| California Prop 65        | Lead                                   |
| RoHS Compliant            | Yes                                    |
| FCC Compliant             | Yes                                    |
| SDS Sheet                 | LED_Fixture                            |
| Additional Information    |                                        |
|                           | Add on photocell, sku 86-212, is       |
| Specification Note        | only rated for 120-277 Volt            |