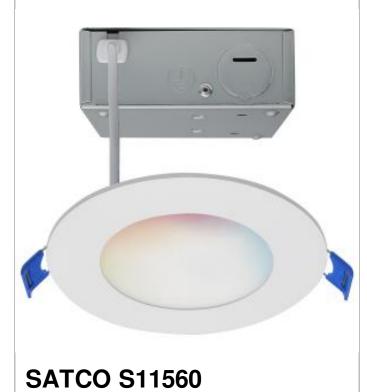

## SATCO" NUVO"

Project Name

Location

Prepared By

9WLED/DW/4/RGBTW/RND/WH

Notes

www] 11-01-2023 00:12:53

| General                                   |                                                                                 |
|-------------------------------------------|---------------------------------------------------------------------------------|
| Status                                    | Active                                                                          |
| Finish                                    | White                                                                           |
| Wattage                                   | 9W                                                                              |
| Style                                     | Utility                                                                         |
| CCT (Kelvin)                              | 2000K-5000K                                                                     |
| Color Temperature                         | Warm to Cool White\Color<br>Changeable                                          |
| Width (in.)                               | 5                                                                               |
| Height (in.)                              | 1                                                                               |
| Indoor or Outdoor Fixture                 | Indoor                                                                          |
| Smart Product Info                        |                                                                                 |
| IOT Enabled                               | Yes                                                                             |
| Voice Assistants Supported                | Google<br>Home;Alexa;Siri;SmartThings                                           |
| Specifications                            |                                                                                 |
| Technology                                | LED                                                                             |
| CRI                                       | 90                                                                              |
| Lumen Output                              | 540L                                                                            |
| Rated Hours                               | 50000                                                                           |
| Voltage                                   | 120V                                                                            |
| Dimmable                                  | Yes-Dimmable                                                                    |
| Dimming Note                              | Only with Starfish App                                                          |
| Beam Angle                                | 110                                                                             |
| Operating Temperature                     | -20C (-4F) to +40C (+104F)                                                      |
| IC Rated                                  | Yes                                                                             |
| Weight (lb.)                              | 0.88                                                                            |
| Fixture Shape                             | Round                                                                           |
| Fixture Material                          | Aluminum                                                                        |
| Fixture Type                              | Remote Driver LED Downlight                                                     |
|                                           |                                                                                 |
| Compliance                                |                                                                                 |
| Safety Listing                            | CETLus                                                                          |
| Location Rating                           | Wet                                                                             |
| Energy Star                               |                                                                                 |
| ES Unique ID                              | ESID-2494955                                                                    |
| Air Tight Rated<br>CA T20 / T24 Rationale | Yes<br>California T24 2016 - 2022 JA8<br>Listed                                 |
| California Status                         | Listed<br>Lawful for sale in California                                         |
|                                           | California T24 Listed                                                           |
| Title 20 / 24 Status                      |                                                                                 |
| California Prop 65                        | Lead                                                                            |
| RoHS Compliant                            | Yes                                                                             |
| FCC Compliant                             | Yes                                                                             |
| SDS Sheet                                 | LED_Fixture                                                                     |
| Additional Information                    |                                                                                 |
| Installation Notes                        | Driver Dimensions: 3.46 Inches<br>Long x 3.46 Inches Wide x 1.44<br>Inches High |
|                                           | Incres right                                                                    |