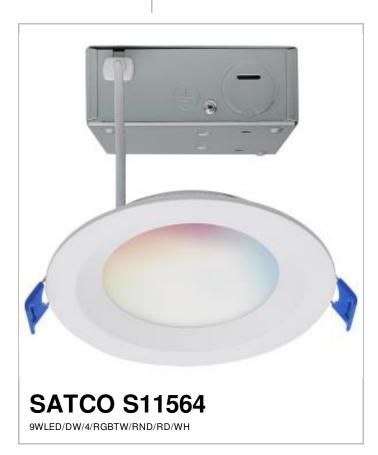

## Notes

www] 11-01-2023 00:12:

| General                    |                                                                                 |
|----------------------------|---------------------------------------------------------------------------------|
| Status                     | Active                                                                          |
| Finish                     | White                                                                           |
| Wattage                    | 9W                                                                              |
| Style                      | Utility                                                                         |
| CCT (Kelvin)               | 2000K-5000K                                                                     |
| Color Temperature          | Warm to Cool White\Color Changeable                                             |
| Width (in.)                | 5                                                                               |
| Height (in.)               | 1.25                                                                            |
| Indoor or Outdoor Fixture  | Indoor                                                                          |
| Smart Product Info         |                                                                                 |
| IOT Enabled                | Yes                                                                             |
| Voice Assistants Supported | Google<br>Home;Alexa;Siri;SmartThings                                           |
| Specifications             |                                                                                 |
| Technology                 | LED                                                                             |
| CRI                        | 90                                                                              |
| Lumen Output               | 540L                                                                            |
| Rated Hours                | 50000                                                                           |
| Voltage                    | 120V                                                                            |
| Dimmable                   | Yes-Dimmable                                                                    |
| Dimming Note               | Only with Starfish App                                                          |
| Beam Angle                 | 110                                                                             |
| Operating Temperature      | -20C (-4F) to +40C (+104F)                                                      |
| IC Rated                   | Yes                                                                             |
| Weight (lb.)               | 0.93                                                                            |
| Fixture Shape              | Round                                                                           |
| Fixture Material           | Aluminum                                                                        |
| Fixture Type               | Remote Driver LED Downlight                                                     |
| Compliance                 |                                                                                 |
| Safety Listing             | cETLus                                                                          |
| Location Rating            | Wet                                                                             |
| Energy Star                | Yes                                                                             |
| ES Unique ID               | ESID-2494959                                                                    |
| Air Tight Rated            | Yes                                                                             |
| CA T20 / T24 Rationale     | California T24 2016 - 2022 JA8<br>Listed                                        |
| California Status          | Lawful for sale in California                                                   |
| Title 20 / 24 Status       | California T24 Listed                                                           |
| California Prop 65         | Lead                                                                            |
| RoHS Compliant             | Yes                                                                             |
| FCC Compliant              | Yes                                                                             |
| SDS Sheet                  | LED_Fixture                                                                     |
| Additional Information     |                                                                                 |
| Installation Notes         | Driver Dimensions: 3.46 Inches<br>Long x 3.46 Inches Wide x 1.44<br>Inches High |
| Warranty                   | 5 Year Limited - Fixtures                                                       |