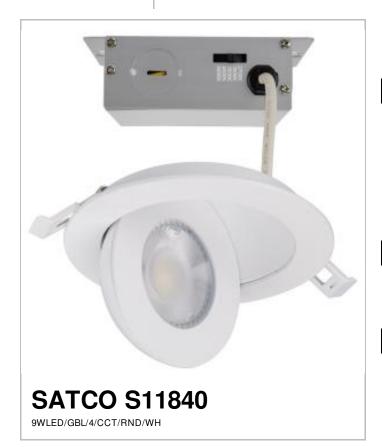

## SATCO NUVO

Project Name

Location

Prepared By

| M   | ~ |    | _ |
|-----|---|----|---|
| I N | u | ЦH | - |

ww] 01-15-2024 02:40:

| General                   |                                                                                                                                                  |  |
|---------------------------|--------------------------------------------------------------------------------------------------------------------------------------------------|--|
| Status                    | Active                                                                                                                                           |  |
| Recessed Can Size         | 4 in.                                                                                                                                            |  |
| Wattage                   | 9W                                                                                                                                               |  |
| Voltage                   | 120V                                                                                                                                             |  |
| Finish                    | White                                                                                                                                            |  |
| CCT (Kelvin)              | 2700K/3000K/3500K/4000K/5000K                                                                                                                    |  |
| Color Temperature         | Warm to Cool White                                                                                                                               |  |
| Lumen Output              | 650L-750L                                                                                                                                        |  |
| Indoor or Outdoor Fixture | Indoor                                                                                                                                           |  |
| Specifications            |                                                                                                                                                  |  |
| Technology                | LED                                                                                                                                              |  |
| CRI                       | 90                                                                                                                                               |  |
| Beam Angle                | 36                                                                                                                                               |  |
| Rated Hours               | 50000                                                                                                                                            |  |
| Operating Temperature     | -20C (-4F) to +45C (+113F)                                                                                                                       |  |
| Dimmable                  | Yes-Dimmable                                                                                                                                     |  |
| Sloped Ceiling            | Yes                                                                                                                                              |  |
| Dimensions                |                                                                                                                                                  |  |
| Width (in.)               | 4.92                                                                                                                                             |  |
| Height (in.)              | 1.42                                                                                                                                             |  |
| Weight (lb.)              | 1                                                                                                                                                |  |
| Compliance                |                                                                                                                                                  |  |
| Safety Listing            | cETLus - Listed                                                                                                                                  |  |
| Location Rating           | Damp                                                                                                                                             |  |
| Energy Star               | Yes                                                                                                                                              |  |
| ES Unique ID              | ESID-2393126                                                                                                                                     |  |
| DLC Approved              | No                                                                                                                                               |  |
| Air Tight Rated           | Yes                                                                                                                                              |  |
| IC Rated                  | Yes                                                                                                                                              |  |
| CA T20 / T24 Rationale    | California T24 2016 - 2022 JA8<br>Listed                                                                                                         |  |
| California Status         | Lawful for sale in California                                                                                                                    |  |
| Title 20 / 24 Status      | California T24 Listed                                                                                                                            |  |
| California Prop 65        | Lead                                                                                                                                             |  |
| RoHS Compliant            | Yes                                                                                                                                              |  |
| FCC Compliant             | Yes                                                                                                                                              |  |
| SDS Sheet                 | LED_Lamp                                                                                                                                         |  |
| Additional Information    |                                                                                                                                                  |  |
| Additional Information    | Candlepower: 750                                                                                                                                 |  |
| Installation Notes        | *If you purchase The 5W Emergency Driver (S8000) or the 10W Emergency Driver (S8002), you must also purchase the Emergency Driver Enclosure (80- |  |