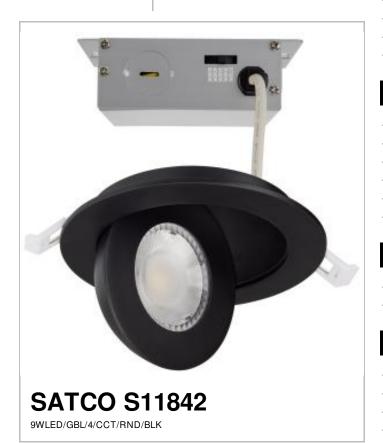

## SATCO NUVO

Project Name

Location

Prepared By

| N | ha | ۰ |
|---|----|---|
|   |    |   |

ww] 01-15-2024 02:40:

| General                   |                                                                                                                                                       |  |
|---------------------------|-------------------------------------------------------------------------------------------------------------------------------------------------------|--|
| Status                    | Active                                                                                                                                                |  |
| Recessed Can Size         | 4 in.                                                                                                                                                 |  |
| Wattage                   | 9W                                                                                                                                                    |  |
| Voltage                   | 120V                                                                                                                                                  |  |
| Finish                    | Black                                                                                                                                                 |  |
| CCT (Kelvin)              | 2700K/3000K/3500K/4000K/5000K                                                                                                                         |  |
| Color Temperature         | Warm to Cool White                                                                                                                                    |  |
| Lumen Output              | 650L-750L                                                                                                                                             |  |
| Indoor or Outdoor Fixture | Indoor                                                                                                                                                |  |
| Specifications            |                                                                                                                                                       |  |
| Technology                | LED                                                                                                                                                   |  |
| CRI                       | 90                                                                                                                                                    |  |
| Beam Angle                | 36                                                                                                                                                    |  |
| Rated Hours               | 50000                                                                                                                                                 |  |
| Operating Temperature     | -20C (-4F) to +45C (+113F)                                                                                                                            |  |
| Dimmable                  | Yes-Dimmable                                                                                                                                          |  |
| Sloped Ceiling            | Yes                                                                                                                                                   |  |
| Dimensions                |                                                                                                                                                       |  |
| Width (in.)               | 4.92                                                                                                                                                  |  |
| Height (in.)              | 1.42                                                                                                                                                  |  |
| Weight (lb.)              | 1                                                                                                                                                     |  |
| Compliance                |                                                                                                                                                       |  |
| Safety Listing            | cETLus - Listed                                                                                                                                       |  |
| Location Rating           | Damp                                                                                                                                                  |  |
| Energy Star               | Yes                                                                                                                                                   |  |
| ES Unique ID              | ESID-2393126                                                                                                                                          |  |
| DLC Approved              | No                                                                                                                                                    |  |
| Air Tight Rated           | Yes                                                                                                                                                   |  |
| IC Rated                  | Yes                                                                                                                                                   |  |
| CA T20 / T24 Rationale    | California T24 2016 - 2022 JA8<br>Listed                                                                                                              |  |
| California Status         | Lawful for sale in California                                                                                                                         |  |
| Title 20 / 24 Status      | California T24 Listed                                                                                                                                 |  |
| California Prop 65        | Lead                                                                                                                                                  |  |
| RoHS Compliant            | Yes                                                                                                                                                   |  |
| FCC Compliant             | Yes                                                                                                                                                   |  |
| SDS Sheet                 | LED_Lamp                                                                                                                                              |  |
| Additional Information    |                                                                                                                                                       |  |
| Additional Information    | Candlepower: 750                                                                                                                                      |  |
| Installation Notes        | *If you purchase The 5W Emergency Driver (S8000) or the 10W Emergency Driver (S8002), you must also purchase the Emergency Driver Enclosure (80- 973) |  |
|                           |                                                                                                                                                       |  |