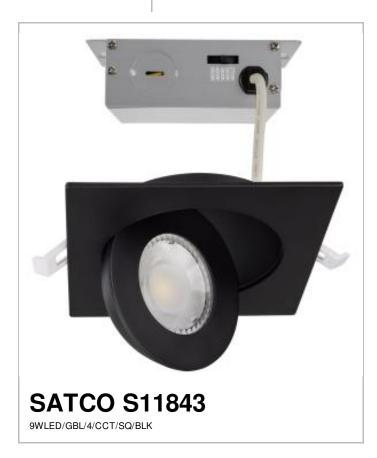

## SATCO NUVO

Project Name

Location

Prepared By

| м | п, | • | 4 |
|---|----|---|---|

| General                   |                                                                                                                                                  |  |
|---------------------------|--------------------------------------------------------------------------------------------------------------------------------------------------|--|
| Status                    | Active                                                                                                                                           |  |
| Recessed Can Size         | 4 in.                                                                                                                                            |  |
| Wattage                   | 9W                                                                                                                                               |  |
| Voltage                   | 120V                                                                                                                                             |  |
| Finish                    | Black                                                                                                                                            |  |
| CCT (Kelvin)              | 2700K/3000K/3500K/4000K/5000K                                                                                                                    |  |
| Color Temperature         | Warm to Cool White                                                                                                                               |  |
| Lumen Output              | 650L-750L                                                                                                                                        |  |
| Indoor or Outdoor Fixture | Indoor                                                                                                                                           |  |
| Specifications            |                                                                                                                                                  |  |
| Technology                | LED                                                                                                                                              |  |
| CRI                       | 90                                                                                                                                               |  |
| Beam Angle                | 36                                                                                                                                               |  |
| Rated Hours               | 50000                                                                                                                                            |  |
| Operating Temperature     | -20C (-4F) to +45C (+113F)                                                                                                                       |  |
| Dimmable                  | Yes-Dimmable                                                                                                                                     |  |
| Sloped Ceiling            | Yes                                                                                                                                              |  |
|                           |                                                                                                                                                  |  |
| Dimensions                |                                                                                                                                                  |  |
| Length (in.)              | 4.92                                                                                                                                             |  |
| Width (in.)               | 4.92                                                                                                                                             |  |
| Height (in.)              | 1.42                                                                                                                                             |  |
| Weight (lb.)              | 1                                                                                                                                                |  |
| Compliance                |                                                                                                                                                  |  |
| Safety Listing            | cETLus - Listed                                                                                                                                  |  |
| Location Rating           | Damp                                                                                                                                             |  |
| Energy Star               | Yes                                                                                                                                              |  |
| ES Unique ID              | ESID-2393126                                                                                                                                     |  |
| DLC Approved              | No                                                                                                                                               |  |
| Air Tight Rated           | Yes                                                                                                                                              |  |
| IC Rated                  | Yes                                                                                                                                              |  |
| CA T20 / T24 Rationale    | California T24 2016 - 2022 JA8<br>Listed                                                                                                         |  |
| California Status         | Lawful for sale in California                                                                                                                    |  |
| Title 20 / 24 Status      | California T24 Listed                                                                                                                            |  |
| California Prop 65        | Lead                                                                                                                                             |  |
| RoHS Compliant            | Yes                                                                                                                                              |  |
| FCC Compliant             | Yes                                                                                                                                              |  |
| SDS Sheet                 | LED_Lamp                                                                                                                                         |  |
| Additional Information    |                                                                                                                                                  |  |
| Additional Information    | Candlepower: 750                                                                                                                                 |  |
| Installation Notes        | *If you purchase The 5W Emergency Driver (S8000) or the 10W Emergency Driver (S8002), you must also purchase the Emergency Driver Enclosure (80- |  |