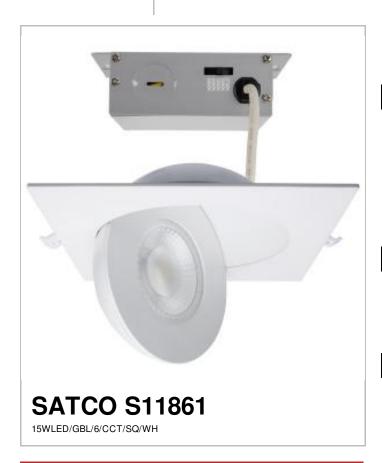

## SATCO NUVO

Project Name

Location

Prepared By

| M   | ~ |    | _ |
|-----|---|----|---|
| I N | u | ЦH | - |

www] 01-15-2024 02:40:0

| General                   |                                                                                                                                                       |
|---------------------------|-------------------------------------------------------------------------------------------------------------------------------------------------------|
| Status                    | Active                                                                                                                                                |
| Recessed Can Size         | 6 in.                                                                                                                                                 |
| Wattage                   | 15W                                                                                                                                                   |
| Voltage                   | 120V                                                                                                                                                  |
| Finish                    | White                                                                                                                                                 |
| CCT (Kelvin)              | 2700K/3000K/3500K/4000K/5000K                                                                                                                         |
| Color Temperature         | Warm to Cool White                                                                                                                                    |
| Lumen Output              | 1280L-1400L                                                                                                                                           |
| Indoor or Outdoor Fixture | Indoor                                                                                                                                                |
| Specifications            |                                                                                                                                                       |
| Technology                | LED                                                                                                                                                   |
| CRI                       | 90                                                                                                                                                    |
| Beam Angle                | 40                                                                                                                                                    |
| Rated Hours               | 50000                                                                                                                                                 |
| Operating Temperature     | -20C (-4F) to +45C (+113F)                                                                                                                            |
| Dimmable                  | Yes-Dimmable                                                                                                                                          |
| Sloped Ceiling            | Yes                                                                                                                                                   |
| Dimensions                |                                                                                                                                                       |
| Length (in.)              | 7.48                                                                                                                                                  |
| Width (in.)               | 7.48                                                                                                                                                  |
| Height (in.)              | 2.17                                                                                                                                                  |
| Weight (lb.)              | 1.06                                                                                                                                                  |
| Compliance                |                                                                                                                                                       |
| Safety Listing            | cETLus - Listed                                                                                                                                       |
| Location Rating           | Damp                                                                                                                                                  |
| Energy Star               | Yes                                                                                                                                                   |
| ES Unique ID              | ESID-2470768                                                                                                                                          |
| DLC Approved              | No                                                                                                                                                    |
| Air Tight Rated           | Yes                                                                                                                                                   |
| IC Rated                  | Yes                                                                                                                                                   |
| CA T20 / T24 Rationale    | California T24 2016 - 2022 JA8<br>Listed                                                                                                              |
| California Status         | Lawful for sale in California                                                                                                                         |
| Title 20 / 24 Status      | California T24 Listed                                                                                                                                 |
| California Prop 65        | Lead                                                                                                                                                  |
| RoHS Compliant            | Yes                                                                                                                                                   |
| FCC Compliant             | Yes                                                                                                                                                   |
| SDS Sheet                 | LED_Lamp                                                                                                                                              |
| Additional Information    |                                                                                                                                                       |
| Installation Notes        | *If you purchase The 5W Emergency Driver (S8000) or the 10W Emergency Driver (S8002), you must also purchase the Emergency Driver Enclosure (80- 973) |
| Warranty                  | 5 Year Limited - LED Commercial<br>Downlights                                                                                                         |