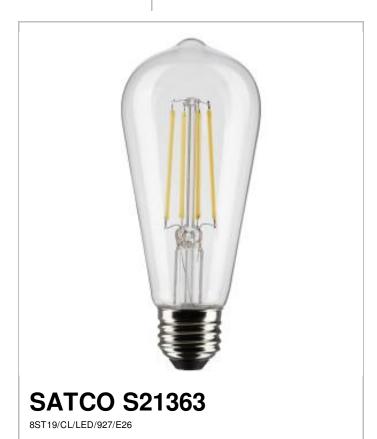

## Notes

| General                    |                                         |
|----------------------------|-----------------------------------------|
| Status                     | Active                                  |
| Watts                      | 8W                                      |
| Volts                      | 120V                                    |
| Shape                      | ST19                                    |
| Base                       | Medium                                  |
| ANSI Base                  | E26                                     |
| Finish                     | Clear                                   |
| CCT (Kelvin)               | 2700K                                   |
| Temperature                | Warm White                              |
| CRI                        | 90                                      |
| Lumens                     | 800L                                    |
| Beam Spread                | 300                                     |
| Dimmable                   | Yes-Dimmable                            |
| Hours Rated                | 15000                                   |
| Technology                 | LED                                     |
| Electrical                 |                                         |
| Operating Frequency        | 60 Hz                                   |
| Power Factor               | >0.7                                    |
| Operating Temperature      | -20C (-4F) to a maximum of +45C (+113F) |
| Physical                   |                                         |
| MOL                        | 5.43                                    |
| MOD                        | 2.28                                    |
| Weight (lb.)               | 0.084                                   |
| Additional Information     |                                         |
| Rated For Enclosed Fixture | Yes                                     |
| Warranty                   | 3 Year Limited                          |
| Compliance                 |                                         |
| Safety Listing             | cETLus                                  |
| Location Rating            | Wet                                     |
| Energy Star                | No                                      |
| CA T20 / T24 Rationale     | T20 Listed                              |
| California Status          | Lawful for sale in California           |
| Title 20 / 24 Status       | Lawful for sale                         |
| RoHS Compliant             | Yes                                     |