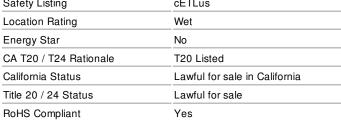

## Notes

| General                    |                                         |
|----------------------------|-----------------------------------------|
| Status                     | Active                                  |
| Watts                      | 8W                                      |
| Volts                      | 120V                                    |
| Shape                      | ST19                                    |
| Base                       | Medium                                  |
| ANSI Base                  | E26                                     |
| Finish                     | Clear                                   |
| CCT (Kelvin)               | 2700K                                   |
| Temperature                | Warm White                              |
| CRI                        | 90                                      |
| Lumens                     | 800L                                    |
| Beam Spread                | 300                                     |
| Dimmable                   | Yes-Dimmable                            |
| Hours Rated                | 15000                                   |
| Technology                 | LED                                     |
| Electrical                 |                                         |
| Operating Frequency        | 60 Hz                                   |
| Power Factor               | >0.7                                    |
| Operating Temperature      | -20C (-4F) to a maximum of +45C (+113F) |
| Physical                   |                                         |
| MOL                        | 5.43                                    |
| MOD                        | 2.28                                    |
| Weight (lb.)               | 0.084                                   |
| Additional Information     |                                         |
| Rated For Enclosed Fixture | Yes                                     |
| Warranty                   | 3 Year Limited                          |
| Compliance                 |                                         |
| Safety Listing             | cETLus                                  |
| Location Rating            | Wet                                     |
| Energy Star                | No                                      |
| CA T20 / T24 Rationale     | T20 Listed                              |
| California Status          | Lawful for sale in California           |
| Title 20 / 24 Status       | Lawful for sale                         |
| RoHS Compliant             | Yes                                     |