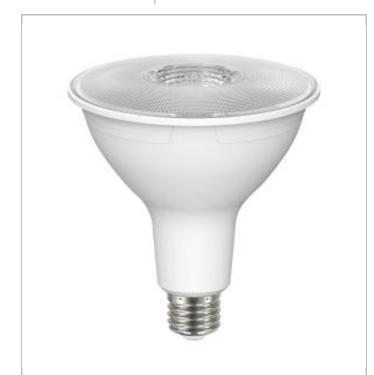

## **SATCO S22217**

11.5PAR38/LED/940/FL/120V

Notes

ww] 11-20-2023 01:02:4

FCC Compliant

| General                                                                                                                                                                                                                                                                                                                     |                                                                                                                                                                                                                                                  |
|-----------------------------------------------------------------------------------------------------------------------------------------------------------------------------------------------------------------------------------------------------------------------------------------------------------------------------|--------------------------------------------------------------------------------------------------------------------------------------------------------------------------------------------------------------------------------------------------|
|                                                                                                                                                                                                                                                                                                                             |                                                                                                                                                                                                                                                  |
| Status                                                                                                                                                                                                                                                                                                                      | Active                                                                                                                                                                                                                                           |
| Watts                                                                                                                                                                                                                                                                                                                       | 11.5W<br>90W                                                                                                                                                                                                                                     |
| Incandescent Equivalent Volts                                                                                                                                                                                                                                                                                               | 120V                                                                                                                                                                                                                                             |
| -                                                                                                                                                                                                                                                                                                                           | PAR38                                                                                                                                                                                                                                            |
| Shape<br>Base                                                                                                                                                                                                                                                                                                               | Medium                                                                                                                                                                                                                                           |
| ANSI Base                                                                                                                                                                                                                                                                                                                   | E26                                                                                                                                                                                                                                              |
| Finish                                                                                                                                                                                                                                                                                                                      | Clear                                                                                                                                                                                                                                            |
| CCT (Kelvin)                                                                                                                                                                                                                                                                                                                | 4000K                                                                                                                                                                                                                                            |
| Temperature                                                                                                                                                                                                                                                                                                                 | Cool White                                                                                                                                                                                                                                       |
| CRI                                                                                                                                                                                                                                                                                                                         | 90                                                                                                                                                                                                                                               |
| Lumens                                                                                                                                                                                                                                                                                                                      | 1000L                                                                                                                                                                                                                                            |
| Beam Spread                                                                                                                                                                                                                                                                                                                 | 40                                                                                                                                                                                                                                               |
| Dimmable                                                                                                                                                                                                                                                                                                                    | Yes-Dimmable                                                                                                                                                                                                                                     |
| Hours Rated                                                                                                                                                                                                                                                                                                                 | 15000                                                                                                                                                                                                                                            |
| Lamp Type                                                                                                                                                                                                                                                                                                                   | PAR                                                                                                                                                                                                                                              |
| Technology                                                                                                                                                                                                                                                                                                                  | LED                                                                                                                                                                                                                                              |
| recimology                                                                                                                                                                                                                                                                                                                  | LLD                                                                                                                                                                                                                                              |
| Electrical                                                                                                                                                                                                                                                                                                                  |                                                                                                                                                                                                                                                  |
| Operating Frequency                                                                                                                                                                                                                                                                                                         | 60Hz                                                                                                                                                                                                                                             |
| Candlepower                                                                                                                                                                                                                                                                                                                 | 90                                                                                                                                                                                                                                               |
| Power Factor                                                                                                                                                                                                                                                                                                                | 0.7                                                                                                                                                                                                                                              |
| Operating Temperature                                                                                                                                                                                                                                                                                                       | -20C (-4F) to +45C (+113F)                                                                                                                                                                                                                       |
| Physical                                                                                                                                                                                                                                                                                                                    |                                                                                                                                                                                                                                                  |
|                                                                                                                                                                                                                                                                                                                             | 5.40                                                                                                                                                                                                                                             |
|                                                                                                                                                                                                                                                                                                                             |                                                                                                                                                                                                                                                  |
| MOD                                                                                                                                                                                                                                                                                                                         | 5.12                                                                                                                                                                                                                                             |
| MOD                                                                                                                                                                                                                                                                                                                         | 4.76                                                                                                                                                                                                                                             |
| MOD<br>Lensed                                                                                                                                                                                                                                                                                                               | 4.76<br>Lensed Lamp                                                                                                                                                                                                                              |
| MOD Lensed Lens Finish                                                                                                                                                                                                                                                                                                      | 4.76 Lensed Lamp Clear                                                                                                                                                                                                                           |
| MOD Lensed Lens Finish Lens Material                                                                                                                                                                                                                                                                                        | 4.76 Lensed Lamp Clear Plastic (PS)                                                                                                                                                                                                              |
| MOD Lensed Lens Finish Lens Material Housing Color                                                                                                                                                                                                                                                                          | 4.76 Lensed Lamp Clear Plastic (PS) White                                                                                                                                                                                                        |
| MOD Lensed Lens Finish Lens Material Housing Color Weight (lb.)                                                                                                                                                                                                                                                             | 4.76 Lensed Lamp Clear Plastic (PS)                                                                                                                                                                                                              |
| MOD Lensed Lens Finish Lens Material Housing Color                                                                                                                                                                                                                                                                          | 4.76 Lensed Lamp Clear Plastic (PS) White                                                                                                                                                                                                        |
| MOD Lensed Lens Finish Lens Material Housing Color Weight (lb.)                                                                                                                                                                                                                                                             | 4.76 Lensed Lamp Clear Plastic (PS) White                                                                                                                                                                                                        |
| MOD Lensed Lens Finish Lens Material Housing Color Weight (lb.) Additional Information                                                                                                                                                                                                                                      | 4.76 Lensed Lamp Clear Plastic (PS) White 0.06                                                                                                                                                                                                   |
| MOD Lensed Lens Finish Lens Material Housing Color Weight (lb.)  Additional Information Rated For Enclosed Fixture                                                                                                                                                                                                          | 4.76 Lensed Lamp Clear Plastic (PS) White 0.06                                                                                                                                                                                                   |
| MOD Lensed Lens Finish Lens Material Housing Color Weight (lb.)  Additional Information Rated For Enclosed Fixture Warranty  Compliance                                                                                                                                                                                     | 4.76 Lensed Lamp Clear Plastic (PS) White 0.06  Yes 3 Year Limited                                                                                                                                                                               |
| MOD Lensed Lens Finish Lens Material Housing Color Weight (lb.)  Additional Information Rated For Enclosed Fixture Warranty  Compliance Safety Listing                                                                                                                                                                      | 4.76 Lensed Lamp Clear Plastic (PS) White 0.06                                                                                                                                                                                                   |
| MOD Lensed Lens Finish Lens Material Housing Color Weight (lb.)  Additional Information Rated For Enclosed Fixture Warranty  Compliance Safety Listing Location Rating                                                                                                                                                      | 4.76 Lensed Lamp Clear Plastic (PS) White 0.06  Yes 3 Year Limited                                                                                                                                                                               |
| MOD Lensed Lens Finish Lens Material Housing Color Weight (lb.)  Additional Information Rated For Enclosed Fixture Warranty  Compliance Safety Listing Location Rating Energy Star                                                                                                                                          | 4.76 Lensed Lamp Clear Plastic (PS) White 0.06  Yes 3 Year Limited  cULus - Listed Wet                                                                                                                                                           |
| MOD Lensed Lens Finish Lens Material Housing Color Weight (lb.)  Additional Information Rated For Enclosed Fixture Warranty  Compliance Safety Listing Location Rating                                                                                                                                                      | 4.76 Lensed Lamp Clear Plastic (PS) White 0.06  Yes 3 Year Limited  cULus - Listed Wet Yes                                                                                                                                                       |
| MOD Lensed Lens Finish Lens Material Housing Color Weight (lb.)  Additional Information Rated For Enclosed Fixture Warranty  Compliance Safety Listing Location Rating Energy Star ES Unique ID                                                                                                                             | 4.76 Lensed Lamp Clear Plastic (PS) White 0.06  Yes 3 Year Limited  cULus - Listed Wet Yes ESID-2394158                                                                                                                                          |
| MOD Lensed Lens Finish Lens Material Housing Color Weight (lb.)  Additional Information Rated For Enclosed Fixture Warranty  Compliance Safety Listing Location Rating Energy Star ES Unique ID CA T20 / T24 Rationale                                                                                                      | 4.76 Lensed Lamp Clear Plastic (PS) White 0.06  Yes 3 Year Limited  cULus - Listed Wet Yes ESID-2394158 T20 Listed                                                                                                                               |
| MOD Lensed Lens Finish Lens Material Housing Color Weight (lb.)  Additional Information Rated For Enclosed Fixture Warranty  Compliance Safety Listing Location Rating Energy Star ES Unique ID CA T20 / T24 Rationale California Status                                                                                    | 4.76 Lensed Lamp Clear Plastic (PS) White 0.06  Yes 3 Year Limited  cULus - Listed Wet Yes ESID-2394158 T20 Listed Lawful for sale in California                                                                                                 |
| MOD Lensed Lens Finish Lens Material Housing Color Weight (lb.)  Additional Information Rated For Enclosed Fixture Warranty  Compliance Safety Listing Location Rating Energy Star ES Unique ID CA T20 / T24 Rationale California Status Title 20 / 24 Status                                                               | 4.76 Lensed Lamp Clear Plastic (PS) White 0.06  Yes 3 Year Limited  CULus - Listed Wet Yes ESID-2394158 T20 Listed Lawful for sale in California Lawful for sale                                                                                 |
| MOD Lensed Lens Finish Lens Material Housing Color Weight (lb.)  Additional Information Rated For Enclosed Fixture Warranty  Compliance Safety Listing Location Rating Energy Star ES Unique ID CA T20 / T24 Rationale California Status Title 20 / 24 Status Colorado Status                                               | 4.76 Lensed Lamp Clear Plastic (PS) White 0.06  Yes 3 Year Limited  cULus - Listed Wet Yes ESID-2394158 T20 Listed Lawful for sale in California Lawful for sale Lawful for sale                                                                 |
| MOD Lensed Lens Finish Lens Material Housing Color Weight (lb.)  Additional Information Rated For Enclosed Fixture Warranty  Compliance Safety Listing Location Rating Energy Star ES Unique ID CA T20 / T24 Rationale California Status Title 20 / 24 Status Colorado Status Hawaii Status Nevada Status                   | 4.76 Lensed Lamp Clear Plastic (PS) White 0.06  Yes 3 Year Limited  cULus - Listed Wet Yes ESID-2394158 T20 Listed Lawful for sale in California Lawful for sale Lawful for sale Lawful for sale                                                 |
| MOD Lensed Lens Finish Lens Material Housing Color Weight (lb.)  Additional Information Rated For Enclosed Fixture Warranty  Compliance Safety Listing Location Rating Energy Star ES Unique ID CA T20 / T24 Rationale California Status Title 20 / 24 Status Colorado Status Hawaii Status                                 | 4.76 Lensed Lamp Clear Plastic (PS) White 0.06  Yes 3 Year Limited  CULus - Listed Wet Yes ESID-2394158 T20 Listed Lawful for sale in California Lawful for sale                 |
| MOD Lensed Lens Finish Lens Material Housing Color Weight (lb.)  Additional Information Rated For Enclosed Fixture Warranty  Compliance Safety Listing Location Rating Energy Star ES Unique ID CA T20 / T24 Rationale California Status Title 20 / 24 Status Colorado Status Hawaii Status Nevada Status Washington Status | 4.76 Lensed Lamp Clear Plastic (PS) White 0.06  Yes 3 Year Limited  cULus - Listed Wet Yes ESID-2394158 T20 Listed Lawful for sale in California Lawful for sale |