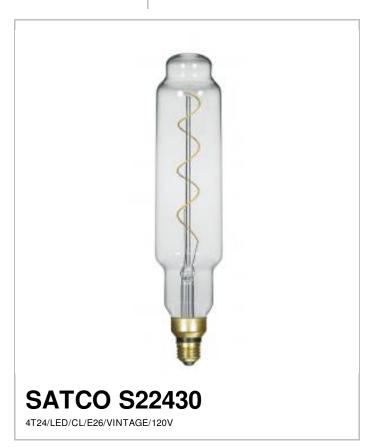

## Notes

[www] 01-15-2024 02:40:

| General                 |              |
|-------------------------|--------------|
| Status                  | Active       |
| Watts                   | 4W           |
| Incandescent Equivalent | 40W          |
| Volts                   | 120V         |
| Shape                   | T24          |
| Base                    | Medium       |
| ANSI Base               | E26          |
| Finish                  | Clear        |
| CCT (Kelvin)            | 2150K        |
| CRI                     | 90           |
| Lumens                  | 200L         |
| Beam Spread             | 320          |
| Dimmable                | Yes-Dimmable |
| Hours Rated             | 25000        |
| Lamp Type               | Vintage      |
| Technology              | LED          |
| Electrical              |              |
| Operating Frequency     | 50/60Hz      |
| Power Factor            | 0.91         |