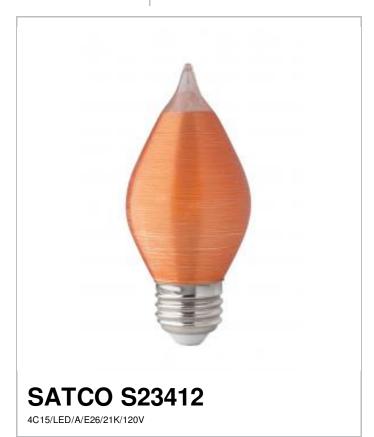

## Notes

| Status                  | Active       |  |
|-------------------------|--------------|--|
| Watts                   | 4W           |  |
| Incandescent Equivalent | 40W          |  |
| Volts                   | 120V         |  |
| Shape                   | C15          |  |
| Base                    | Medium       |  |
| ANSI Base               | E26          |  |
| Finish                  | Spun Amber   |  |
| CCT (Kelvin)            | 2100K        |  |
| CRI                     | 80           |  |
| Lumens                  | 240L         |  |
| Beam Spread             | 300          |  |
| Dimmable                | Yes-Dimmable |  |
| Hours Rated             | 15000        |  |
| Lamp Type               | Candle       |  |
| Technology              | LED          |  |