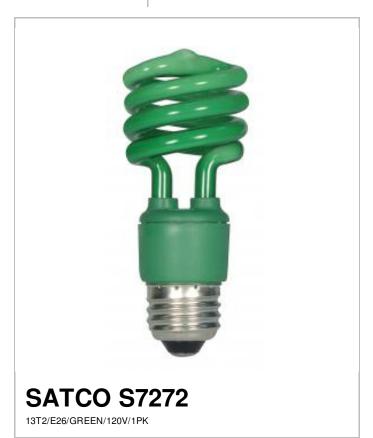

## Notes

[www] 01-15-2024 02:40:

| General                 |                               |
|-------------------------|-------------------------------|
| Status                  | Active                        |
| Watts                   | 13W                           |
| Incandescent Equivalent | 60W                           |
| Volts                   | 120V                          |
| Shape                   | T2                            |
| Base                    | Medium                        |
| ANSI Base               | E26                           |
| Finish                  | Green                         |
| CRI                     | 82                            |
| Beam Spread             | 360                           |
| Dimmable                | Non-Dimmable                  |
| Hours Rated             | 10000                         |
| Lamp Type               | Spiral                        |
| Technology              | Compact Fluorescent           |
| Electrical              |                               |
| Hg Content              | 1.6                           |
| THD                     | <130%                         |
| Physical                |                               |
| MOL                     | 4.13                          |
| MOD                     | 1.81                          |
| Additional Information  |                               |
| Warranty                | 2 or 3 Year Limited - CFL     |
| Compliance              |                               |
| Safety Listing          | cULus                         |
| Location Rating         | Dry                           |
| Energy Star             | No                            |
| CA T20 / T24 Rationale  | Exempt - Color Lamp           |
| California Status       | Lawful for sale in California |
| Title 20 / 24 Status    | Lawful for sale               |
| Colorado Status         | Lawful for sale               |
| Hawaii Status           | Lawful for sale               |
| Nevada Status           | Lawful for sale               |
| Washington Status       | Lawful for sale               |
| Vermont Status          | Non-Compliant                 |
| RoHS Compliant          | Yes                           |
|                         |                               |