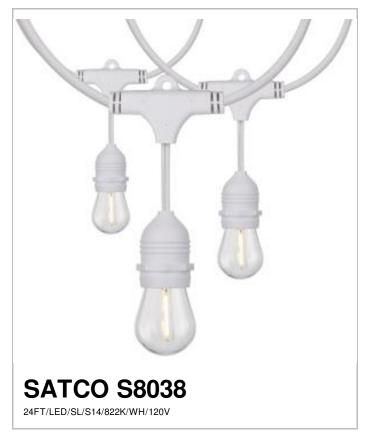

## SATCO NUVO

Project Name

Prepared By

## Notes

| General                   |                                        |
|---------------------------|----------------------------------------|
| Status                    | Active                                 |
| Finish                    | White                                  |
| Wattage                   | 12W                                    |
| CCT (Kelvin)              | 2200K                                  |
| Color Temperature         | Warm White                             |
| Length (in.)              | 288.00                                 |
| Indoor or Outdoor Fixture | Indoor and Outdoor                     |
| Specifications            |                                        |
| Technology                | LED                                    |
| CRI                       | 80                                     |
| Rated Hours               | 15000                                  |
| Voltage                   | 120V                                   |
| Dimmable                  | Non-Dimmable                           |
| Weight (lb.)              | 3.52                                   |
| Fixture Material          | PVC                                    |
| Fixture Type              | String Light                           |
| Max. Connectable Units    | 10                                     |
| Operating Temperature     | -20C (-4F) to a maximum of +60 (+140F) |