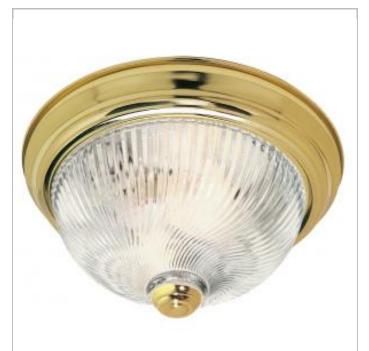

## **NUVO SF76-024**

2 LIGHT 11" FLUSH MOUNT

Notes

| General                   |                |  |
|---------------------------|----------------|--|
| Status                    | Active         |  |
| Finish                    | Polished Brass |  |
| Style                     | Traditional    |  |
| Number of Lamps           | 2              |  |
| Height (in.)              | 5              |  |
| Width (in.)               | 11.25          |  |
| Indoor or Outdoor Fixture | Indoor         |  |

| Specifications    |               |
|-------------------|---------------|
| Base              | Medium        |
| Bulb Type         | Incandescent  |
| Max Wattage       | 60W           |
| Voltage           | 120V          |
| Bulb Included     | No            |
| Glass Description | Clear Swirl   |
| Weight (lb.)      | 3.58          |
| Sloped Ceiling    | Yes           |
| Fixture Type      | Flush Mount   |
| Fixture Material  | Glass / Metal |