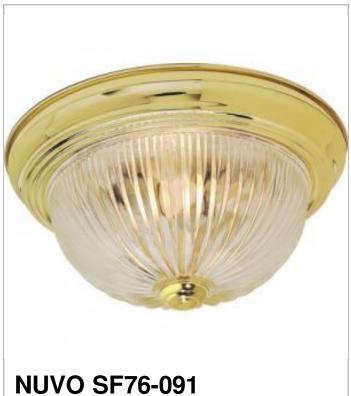

## SATCO NUVO

Project Name

Prepared By

2 LIGHT 11" FLUSH MOUNT

Notes

| General                   |                |  |  |
|---------------------------|----------------|--|--|
| Status                    | Active         |  |  |
| Finish                    | Polished Brass |  |  |
| Style                     | Traditional    |  |  |
| Number of Lamps           | 2              |  |  |
| Height (in.)              | 5              |  |  |
| Width (in.)               | 11.25          |  |  |
| Indoor or Outdoor Fixture | Indoor         |  |  |

| Specifications    |               |
|-------------------|---------------|
| Base              | Medium        |
| Bulb Type         | Incandescent  |
| Max Wattage       | 60W           |
| Voltage           | 120V          |
| Bulb Included     | No            |
| Glass Description | Clear Ribbed  |
| Weight (lb.)      | 4             |
| Sloped Ceiling    | Yes           |
| Fixture Type      | Flush Mount   |
| Fixture Material  | Glass / Metal |