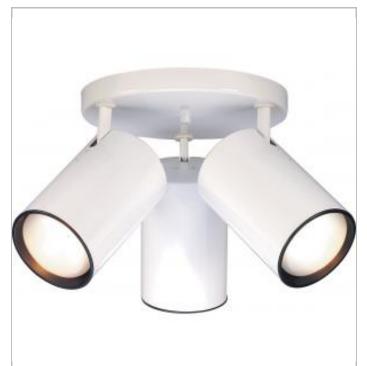

## **NUVO SF76-422**

3 LT R30 STRAIGHT CYLINDER FIX

Notes

www] 01-15-2024 02:40:

| General                   |             |  |
|---------------------------|-------------|--|
| Status                    | Active      |  |
| Finish                    | White       |  |
| Style                     | Traditional |  |
| Number of Lamps           | 3           |  |
| Height (in.)              | 10          |  |
| Width (in.)               | 18          |  |
| Indoor or Outdoor Fixture | Indoor      |  |