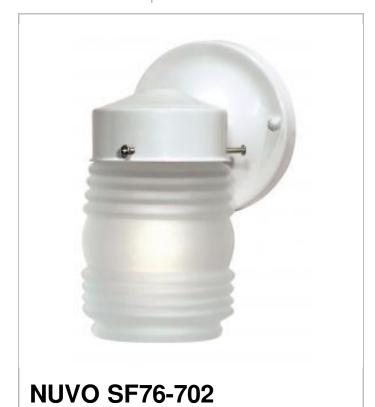

## Notes

1 LIGHT OUTDOOR MASON JAR

www] 01-15-2024 02:40:1

| General                   |             |
|---------------------------|-------------|
| Status                    | Active      |
| Finish                    | Gloss White |
| Style                     | Utility     |
| Number of Lamps           | 1           |
| Height (in.)              | 8.5         |
| Width (in.)               | 4           |
| Extension (in.)           | 5.5         |
| Indoor or Outdoor Fixture | Outdoor     |