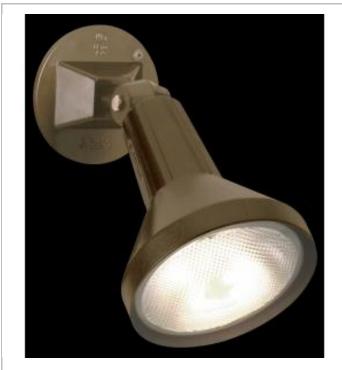

## SATCO" NUVO"

Project Name

Location

Prepared By

NUVO SF77-494 1 LIGHT 8" PAR38 FLOODLIGHT

Notes

[www] 01-15-2024 02:40:13

| Status                    | Active                                 |
|---------------------------|----------------------------------------|
| Fixture Type              | Flood Light                            |
| Finish                    | Bronze                                 |
| Number of Lamps           | 1                                      |
| Width (in.)               | 4.5                                    |
| Extension (in.)           | 8                                      |
| Indoor or Outdoor Fixture | Outdoor                                |
| Specifications            |                                        |
| Technology                | Incandescent                           |
| Base                      | Medium                                 |
| Wattage                   | 150W                                   |
| Bulb Included             | No                                     |
| Weight (lb.)              | 1.73                                   |
| Material                  | Die-Cast Aluminum / Glass              |
| Compliance                |                                        |
| Safety Listing            | cULus                                  |
| Location Rating           | Wet                                    |
| UL Application            | Wall                                   |
| Energy Star               | No                                     |
| DLC Approved              | No                                     |
| ADA Compliant             | No                                     |
| CA T20 / T24 Rationale    | T20 Exempt - Fixtures Not<br>Regulated |
| California Status         | Lawful for sale in California          |
| Title 20 / 24 Status      | Lawful for sale                        |
| California Prop 65        | Lead                                   |
| RoHS Compliant            | Yes                                    |