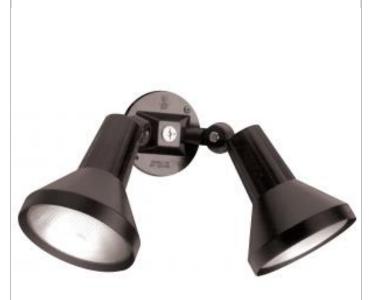

## **NUVO SF77-701**

2 LIGHT 15" PAR38 FLOODLIGHT

Notes

[www] 03-15-2021 00:27:55

| General                   |             |
|---------------------------|-------------|
| Status                    | Active      |
| Fixture Type              | Flood Light |
| Finish                    | Black       |
| Number of Lamps           | 2           |
| Width (in.)               | 15.00       |
| Extension (in.)           | 8.00        |
| Indoor or Outdoor Fixture | Outdoor     |