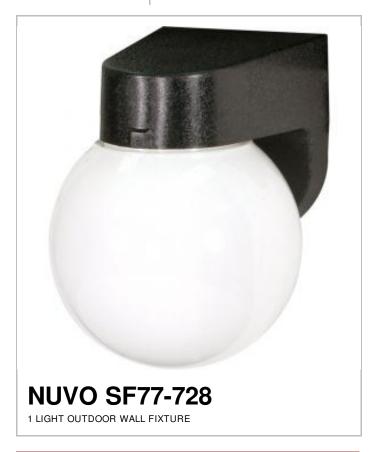

## SATCO NUVO

Project Name

Location

Prepared By

| M   | ~ |    | _ |
|-----|---|----|---|
| I N | u | ЦH | - |

www] 01-15-2024 02:40:1

| General                   |              |
|---------------------------|--------------|
| Status                    | Discontinued |
| Finish                    | Black        |
| Style                     | Utility      |
| Number of Lamps           | 1            |
| Height (in.)              | 8            |
| Width (in.)               | 6            |
| Extension (in.)           | 7.75         |
| Indoor or Outdoor Fixture | Outdoor      |