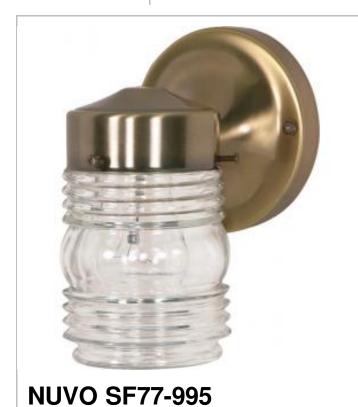

## SATCO NUVO

Project Name

Prepared By

1 LIGHT 6" MASON JAR LANTERN

Notes

| General                   |                              |
|---------------------------|------------------------------|
| Status                    | Active                       |
| Finish                    | Antique Brass / Clear Ribbed |
| Style                     | Traditional                  |
| Number of Lamps           | 1                            |
| Height (in.)              | 8.5                          |
| Width (in.)               | 4                            |
| Extension (in.)           | 5.5                          |
| Indoor or Outdoor Fixture | Outdoor                      |

| Specifications    |              |
|-------------------|--------------|
| Base              | Medium       |
| Bulb Type         | Incandescent |
| Max Wattage       | 60W          |
| Voltage           | 120V         |
| Bulb Included     | No           |
| Glass Description | Clear Ribbed |
| Weight (lb.)      | 1.74         |
| Fixture Type      | Wall Lantern |
| Fixture Material  | Steel        |