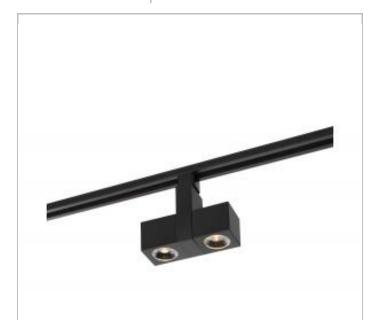

## **NUVO TH485**

24W LED SQUARE DUAL TRACK HEAD

## Notes

| General                   |            |
|---------------------------|------------|
| Status                    | Active     |
| Туре                      | Track Head |
| Wattage                   | 24W        |
| Finish                    | Black      |
| Beam Angle                | 36         |
| CCT (Kelvin)              | 3000K      |
| Temperature               | Warm White |
| Base                      | Integrated |
| ANSI Base                 | Integrated |
| Indoor or Outdoor Fixture | Indoor     |
| Specifications            |            |
| CRI                       | 90         |
| Lumen Output              | 2040L      |