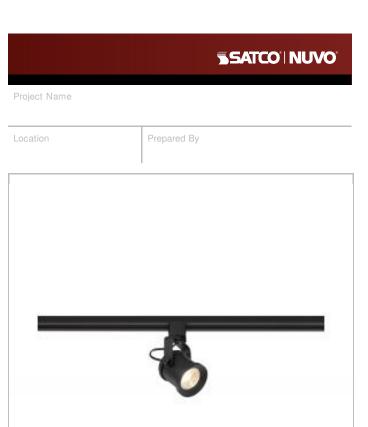

## **NUVO TH488**

12W LED FORGED TRACK HEAD

Notes

| General                   |                                     |
|---------------------------|-------------------------------------|
| Status                    | Active                              |
| Туре                      | Track Head                          |
| Wattage                   | 12W                                 |
| Finish                    | Black                               |
| Beam Angle                | 24                                  |
| CCT (Kelvin)              | 3000K                               |
| Temperature               | Warm White                          |
| Base                      | Integrated                          |
| ANSI Base                 | Integrated                          |
| Indoor or Outdoor Fixture | Indoor                              |
| Specifications            |                                     |
| CRI                       | 90                                  |
| Lumen Output              | 1020L                               |
| Rated Hours               | 30000                               |
| Voltage                   | 120V                                |
| Dimmable                  | Yes-Dimmable                        |
| Weight (lb.)              | 0.64                                |
| Dimensions                |                                     |
| Height (in.)              | 2.75                                |
| Width (in.)               | 2.75                                |
| Length (in.)              | 3                                   |
| Extension (in.)           | 6.25                                |
| Compliance                |                                     |
| Safety Listing            | cETLus - Listed                     |
| Location Rating           | Dry                                 |
| UL Application            | Ceiling                             |
| Energy Star               | No                                  |
| DLC Approved              | No                                  |
| CA T20 / T24 Rationale    | T20 Exempt - Fixtures Not Regulated |
| California Status         | Lawful for sale in California       |
| Title 20 / 24 Status      | Lawful for sale                     |
| California Prop 65        | Lead                                |
| RoHS Compliant            | Yes                                 |
| FCC Compliant             | Yes                                 |
| SDS Sheet                 | LED_Fixture                         |
| Additional Information    |                                     |
| Additional Information    | Track heads are H-track             |