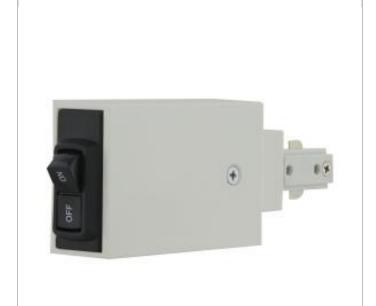

## **NUVO TL100**

WHITE LIVE END CUR LIM .5A

Notes

[www] 01-15-2024 02:40:1

| General      |        |
|--------------|--------|
| Status       | Active |
| Finish       | White  |
| Length (in.) | 6.625  |
| Width (in.)  | 2.5    |
| Height (in.) | 1.25   |