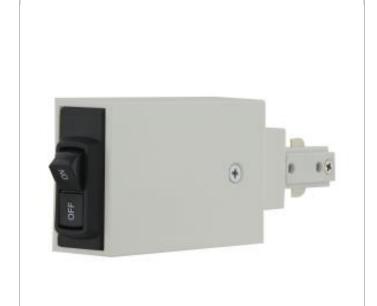

## **NUVO TL101**

WHITE LIVE END CUR LIM 1A

Notes

[www] 01-15-2024 02:40:1

| General      |        |
|--------------|--------|
| Status       | Active |
| Finish       | White  |
| Length (in.) | 6.625  |
| Width (in.)  | 2.5    |
| Height (in.) | 1.25   |