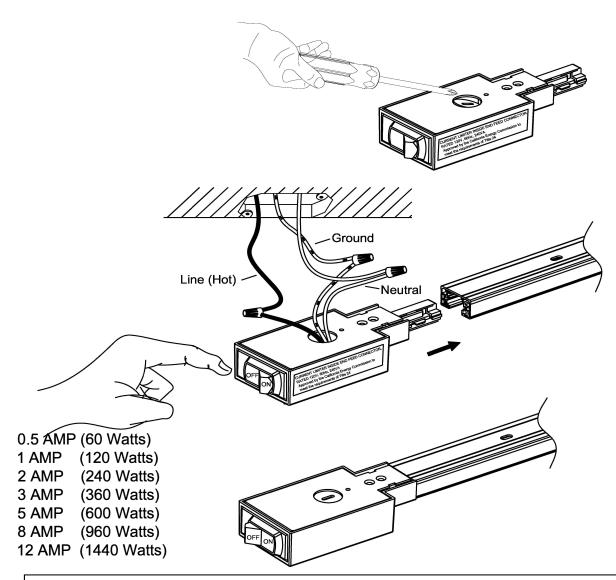

## INSTALLATION AND SAFETY INSTRUCTIONS

IMPORTANT: Read before installing fixture. Retain for future reference.

TO PREVENT RISK OF SHOCK, TURN OFF ELECTRICITY PROPER TO INSTALLATION OR MAINTENANCE

## IMPORTANT SAFETY INSTRUCTIONS

WHEN INSTALLING OR USING THIS TRACK SYSTEM, BASIC SAFETY PRECAUTIONS SHOULD ALWAYS BE FOLLOWED, INCLUDING THE FOLLOWING:

- READ ALL INSTRUCTIONS.
- FOR USE WITH 120V TRACK SYSTEM ONLY.
- DO NOT INSTALL IN DAMP OR WET LOCATIONS.
- CHECK WITH A QUALIFIED ELECTRICIAN.
- DO NOT ATTEMPT TO ENERGIZE ANYTHING OTHER THAN LIGHTING FIXTURES ON THE TRACK.
- DO NOT ATTEMPT TO CONNECT POWER TOOLS, EXTENSION CORDS, APPLIANCES AND THE LIKE TO THE TRACK.

This product must be installed in accordance with the owners manual, current electrical codes and/or the current National Electric Code (NEC).

CAUTION-To reduce the risk of fire and electric shock, use only with SATCO/NUVO track system.