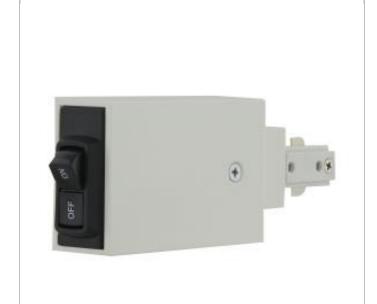

## **NUVO TL105**

WHITE LIVE END CUR LIM 8A

Notes

[www] 01-15-2024 02:40:13

| General      |        |
|--------------|--------|
| Status       | Active |
| Finish       | White  |
| Length (in.) | 6.625  |
| Width (in.)  | 2.5    |
| Height (in.) | 1.25   |