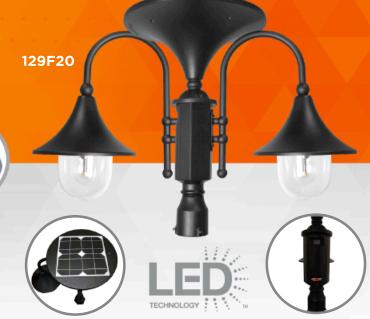

| Part #             | Dimensions (in)    |                          | UPC          |                | Pkg./Master Qty. |
|--------------------|--------------------|--------------------------|--------------|----------------|------------------|
| 129012             | 16L x 25W x 22H    |                          | 185455000550 |                | 1                |
| 129F20             | 15.75L x 34W x 23H |                          | 859641007233 |                | ı                |
| LED color          |                    | Pkg.                     | Size (in)    | Pkg. Wgt (lbs) | Master Wgt (lbs) |
| Warm White (2700K) |                    | 27 x 23 x 19             |              | 13             | 13               |
|                    |                    | 18.25L × 36W × 22.25H 23 |              | 23             | 23               |