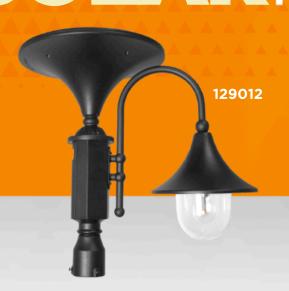

## EVEREST I COMMERCIAL GRADE SOLARPOST LIGHT

Solar Panels

Exterior Switch

The Everest II Solar Light provides a stunning 500 lumens of warm-white light, making this model ideal for both residential and commercial applications.

| Part #             | Dimensions (in)    |                          | UPC          |                | Pkg./Master Qty. |
|--------------------|--------------------|--------------------------|--------------|----------------|------------------|
| 129012             | 16L x 25W x 22H    |                          | 185455000550 |                | 1                |
| 129F20             | 15.75L x 34W x 23H |                          | 859641007233 |                | ı                |
| LED color          |                    | Pkg.                     | Size (in)    | Pkg. Wgt (lbs) | Master Wgt (lbs) |
| Warm White (2700K) |                    | 27 x 23 x 19             |              | 13             | 13               |
|                    |                    | 18.25L × 36W × 22.25H 23 |              | 23             | 23               |