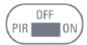

## 12W SOLAR AREA LIGHT

with motion sensor and timer









## PIR/OFF/ON SWITCH



PIR: 1620 Lumens On: 500 Lumens

## **TIMER**



4,5,6,7,8 hours or 0 for dusk-to-dawn operation

## **MOTION SENSOR**



140° detection zone up to 40' away



Pole not included

With both motion sensor and timer modes, the 12W Solar Area Light is a versatile and efficent way to brighten anywhere that is hard to wire.

- Solar Powered
- Easy & Quick Installation
- No Wiring Needed
- All-Weather Resistant Dark Grey ABS Resin
- 2 Modes of Operation
- Constant (ON) Mode with Dusk to Dawn (up to 14 hours duration)
- Motion Sensing (PIR) Mode (up to 150 cycles per night)

Patent #9458970

| Part #     | Dimensions (in) | UPC          | Pkg. size (in) | Wgt (lbs) | LED color            |
|------------|-----------------|--------------|----------------|-----------|----------------------|
| 201iS