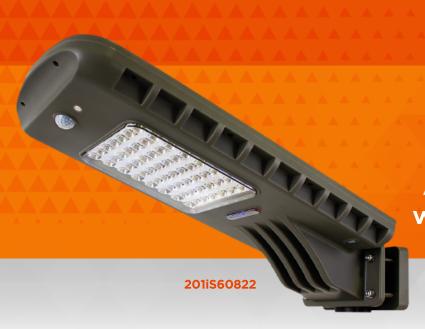

## 12W SOLAR AREA LIGHT

with motion sensor and timer

## **MOTION SENSOR**

140° detection zone up to 40' away

Pole not included

With both motion sensor and timer modes, the 12W Solar Area Light is a versatile and efficent way to brighten anywhere that is hard to wire.

- Solar Powered
- Easy & Quick Installation
- No Wiring Needed
- All-Weather Resistant Dark Grey ABS Resin
- 2 Modes of Operation
- Constant (ON) Mode with Dusk to Dawn (up to 14 hours duration)
- Motion Sensing (PIR) Mode (up to 150 cycles per night)

Patent #9458970

| Part #     | Dimensions (in) | UPC          | Pkg. size (in) | Wgt (lbs) | LED color            |
|------------|-----------------|--------------|----------------|-----------|----------------------|
| 201iS60822 | 8.5W x 20D x 2H | 859641007837 | 10L x 24W x 6H | 4.6       | Bright White (6000K) |