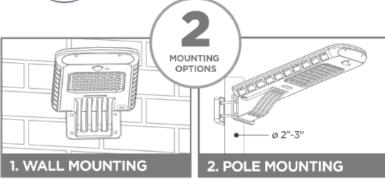

## **MOTION SENSOR**

140° detection zone up to 40' away

Pole not included

With both motion sensor and timer modes, the 12W Solar Area Light is a versatile and efficent way to brighten anywhere that is hard to wire.