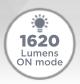

## 12W SOLAR AREA LIGHT

with motion sensor and timer









## PIR/OFF/ON SWITCH



PIR: 1620 Lumens On: 500 Lumens

## **TIMER**



4,5,6,7,8 hours or 0 for dusk-to-dawn operation

## **MOTION SENSOR**



140° detection zone up to 40' away



Pole not included

With both motion sensor and timer modes, the 12W Solar Area Light is a versatile and efficent way to brighten anywhere that is hard to wire.

- Solar Powered
- Easy & Quick Installation
- No Wiring Needed
- All-Weather Resistant Dark Grey ABS Resin
- 2 Modes of Operation
- Constant (ON) Mode with Dusk to Dawn (up to 14 hours duration)
- Motion Sensing (PIR) Mode (up to 150 cycles per night)

Patent #9458970

| Part #     | Dimensions (in) | UPC          | Pkg. size (in) | Wgt (lbs) | LED color            |
|------------|-----------------|--------------|----------------|-----------|-