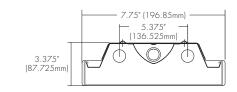

#### Warranty

Five year limited warranty against defects in manufacturing.

48" (1219mm) —

| ITEM                                  | DESCRIPTION                                     | LAMP TYPE            | LAMP<br>LENGTH | # LAMPS<br>(NOT INCLUDED) | LUMINAIRE<br>LENGTH |
|---------------------------------------|-------------------------------------------------|----------------------|----------------|---------------------------|---------------------|
| Made-in-USA LED T8 Ready Surface Wrap |                                                 |                      |                |                           |                     |
| WRP4WA2LT8B1                          | 4FT 2L Single End T8 Bypass Rdy                 | Single End Type B T8 | 4ft            | 2                         | 4ft                 |
| WRP4WA2LT8B1LS1                       | 4FT 2L Single End T8 Bypass Rdy W/Motion Sensor | Single End Type B T8 | 4ft            | 2                         | 4ft                 |
| WRP4WA2LT8B2                          | 4FT 2L Double End T8 Bypass Rdy                 | Double End Type B T8 | 4ft            | 2                         | 4ft                 |
| VVRP4VVA2LT8B2LS1                     | 4FT 2L Double End T8 Bypass Rdy W/Motion Sensor | Double End Type B T8 | 4ft            | 2                         | 4ft                 |