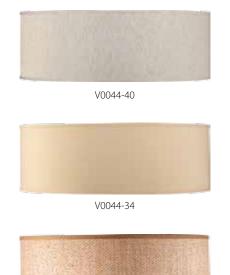

## AVAILABLE FINISHES

- V0044-40
- V0044-34
- V0044-29

# **SPECIFICATIONS**

| Product Type                         | Light Accessories                                                         |
|--------------------------------------|---------------------------------------------------------------------------|
| Product Subtype                      | Fabric Shade                                                              |
| Collection                           | Esprit                                                                    |
| Height (in.)                         | 4 ¾                                                                       |
| Width (in.)                          | 15                                                                        |
| Length or Extension/Projection (in.) | 15                                                                        |
| Finish                               | V0044-40 Ecru Linen<br>V0044-34 Handcrafted Linen<br>V0044-29 Basketweave |
| Main Material                        | Fabric                                                                    |